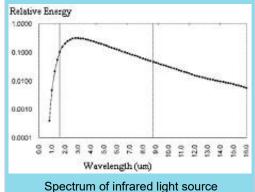

## **LLC**-8 Infrared Light Source

- Continuous output from 2.5 μm to 25 μm
- Power supply included
- Ideal infrared light source
- Built-in focusing and modulating mechanism

With a compact structure, this infrared light source produces a powerful and stable infrared light output from 2.5  $\mu$ m to 25  $\mu$ m. With built-in focusing and modulating mechanism, it is an ideal light source, when combined with infrared spectrometers, for measurement of infrared absorption spectra of various substances.