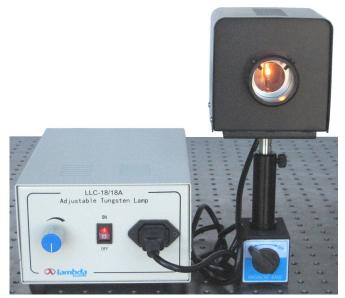

## LLC-18 Brightness Adjustable Tungsten Lamp

- Compact design
- Housing and power supply included
- Ideal visible light source
- Adjustable brightness

Note: post holder and magnetic base not included

With a compact structure, this white light source produces a powerful and stable output in the visible and near infrared range. The brightness of the lamp is continuously adjustable.

## **Specifications**

| Model                   | LLC-18                |
|-------------------------|-----------------------|
| Built-in Cooling Fan    | Yes                   |
| Max Bulb Power          | 75 W                  |
| Output Power Adjustable | Yes                   |
| Input Main Electricity  | 110/220 VAC, 50/60 Hz |